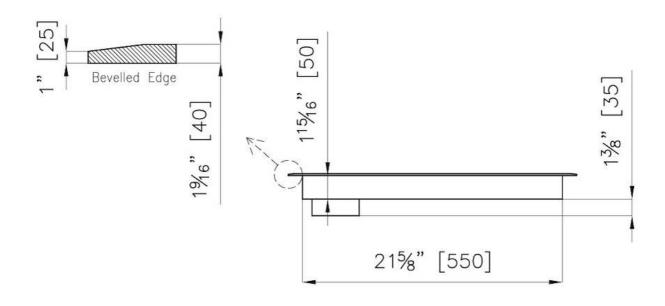

#### **DETAILS**

| Coloring               | Black                                                      |
|------------------------|------------------------------------------------------------|
| Material               | Ceramic glass                                              |
| Series                 | Foster Milano                                              |
| Dimensions             | 24" × 20 <sup>1/2</sup> "                                  |
| Edge/Installation Type | Bevelled Edge - for flush-mount or over-mount installation |
| Heating element        | Four zones                                                 |
| Cut out                | 22 <sup>1/16</sup> " x 19 <sup>5/16</sup> "                |
| Electrical supply      | 208-240V – 50/60 Hz                                        |