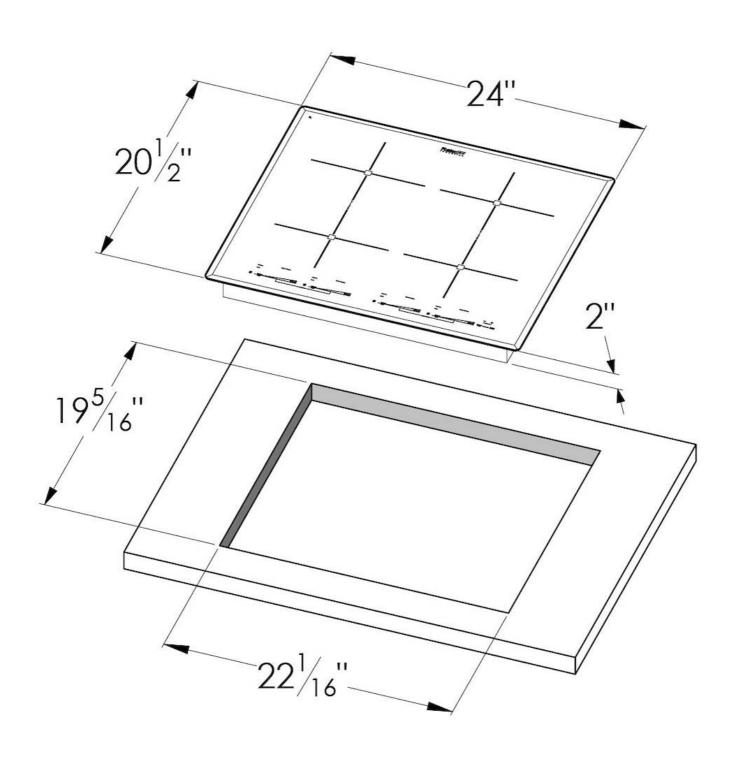

#### **DETAILS**

| Coloring               | Black                                                      |
|------------------------|------------------------------------------------------------|
| Material               | Ceramic glass                                              |
| Series                 | Foster Milano                                              |
| Dimensions             | 24" × 20 <sup>1/2</sup> "                                  |
| Edge/Installation Type | Bevelled Edge - for flush-mount or over-mount installation |
| Heating element        | Four zones                                                 |
| Cut out                | 22 <sup>1/16</sup> " x 19 <sup>5/16</sup> "                |
| Electrical supply      | 208-240V – 50/60 Hz                                        |