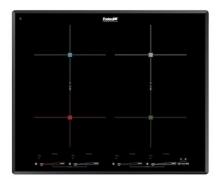

## Milano Induction Cooktop 4 Plate

**Induction Cooktops** 

Code: 7371 945

Black ceramic glass Bevelled edge 9 settings plus powerboost 4 slider commands

#### **DETAILS**

| Coloring               | Black                                                      |
|------------------------|------------------------------------------------------------|
| Material               | Ceramic glass                                              |
| Series                 | Foster Milano                                              |
| Dimensions             | 24" × 20 <sup>1/2</sup> "                                  |
| Edge/Installation Type | Bevelled Edge - for flush-mount or over-mount installation |
| Heating element        | Four zones                                                 |
| Cut out                | 22 <sup>1/16</sup> " x 19 <sup>5/16</sup> "                |
| Electrical supply      | 208-240V – 50/60 Hz                                        |