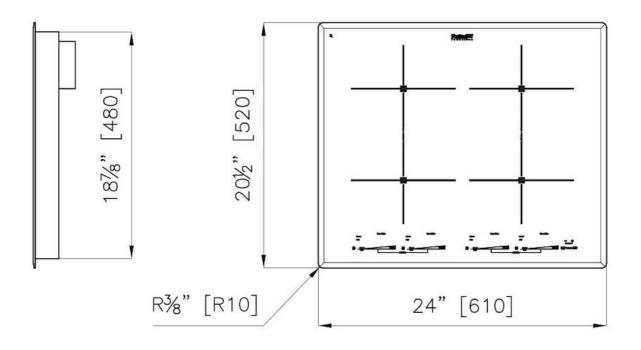

#### **DETAILS**

| Coloring               | Black                                                      |
|------------------------|------------------------------------------------------------|
| Material               | Ceramic glass                                              |
| Series                 | Foster Milano                                              |
| Dimensions             | 24" × 20 <sup>1/2</sup> "                                  |
| Edge/Installation Type | Bevelled Edge - for flush-mount or over-mount installation |
| Heating element        | Four zones                                                 |
| Cut out                | 22 <sup>1/16</sup> " x 19 <sup>5/16</sup> "                |
| Electrical supply      | 208-240V – 50/60 Hz                                        |